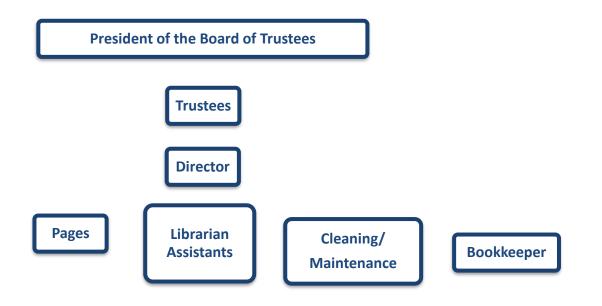

## Employees:

## Administration:

Emily Gundry, Library Director Lynn Allabaugh, Library Assistant Cassie Blair, Library Assistant Carol Brosend, Library Assistant Steven Dierks, Library Assistant Grace Kilbreath, Library Assistant Tim Kilbreath, Library Bookkeeper Victoria Kohl, Library Page Ethan Schaller, Library Page Janice Scholtz, Library Assistant Virginia Sorg, Library Assistant Jim Sorg, Library Maintenance

## Trustees:

Gary Brown, President Jacquie Olsen, Vice-President Wanda Cwiklo, Secretary Jim Ferrar, Treasurer Wendy Bennett, Trustee Rhonda Smallwood, Trustee Heather Kaap, Trustee